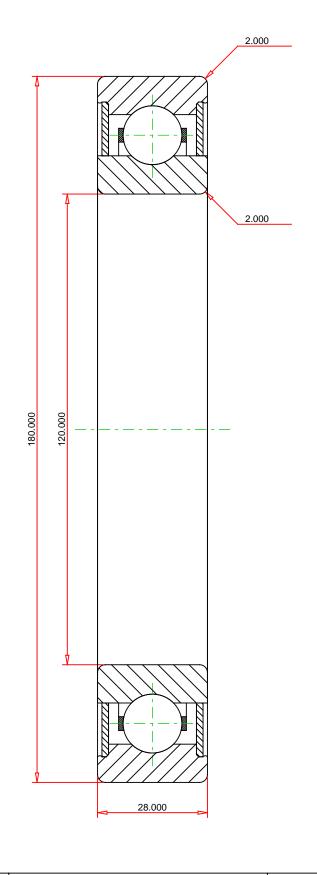

## <u>Specifications</u> | <u>Dimensions</u> | <u>Basic Load Ratings</u> | <u>Factors</u>

| Specifications |          |               |
|----------------|----------|---------------|
| Clea           | rance    | C0 (Normal)   |
| Bore           | Size d   | 120.000 mm    |
| Feat           | ures     | Contact Seals |
| Bear           | ing Type | Standard DGBB |
| Weig           | ght      | 2.03 Kg       |
|                |          |               |

| Dim | ensions             |            | - |
|-----|---------------------|------------|---|
|     | Outside Diameter D  | 180.000 mm |   |
| (T  | utside Ring Width B | 28.000 mm  |   |

| Radius Rs min | 2.000 mm |
|---------------|----------|
|---------------|----------|

| Cr - Dynamic Load Rating 88.1 kN | Basic | Load Ratings             | -       |
|----------------------------------|-------|--------------------------|---------|
|                                  | (     | Cr - Dynamic Load Rating | 88.1 kN |
| COr - Static Load Rating 79.3 kN | (     | COr - Static Load Rating | 79.3 kN |